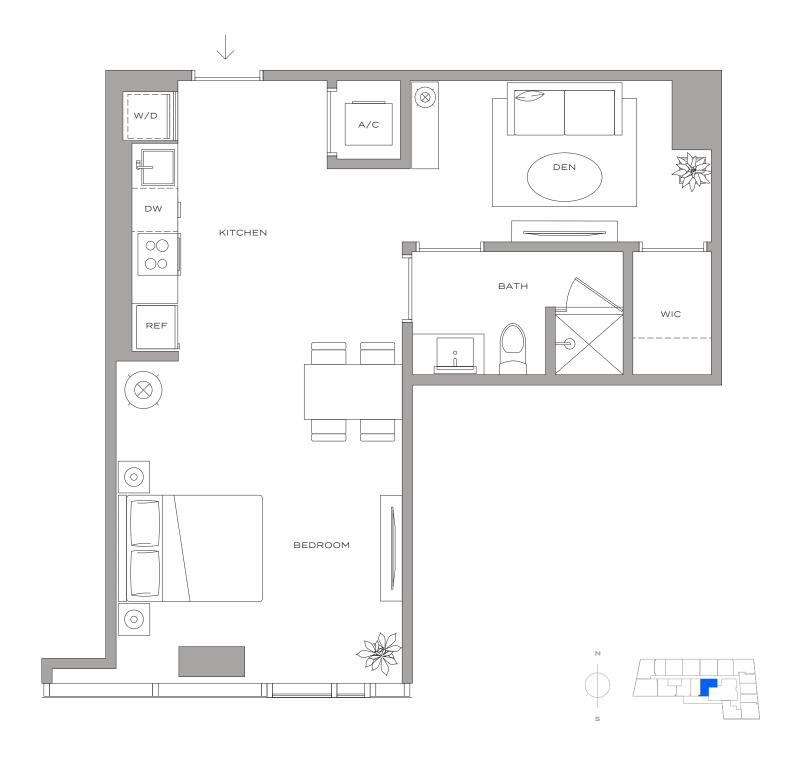

### Residence A5 – 07

1 BEDROOM + DEN | 1 BATHROOM 705 SQFT | 65 M<sup>2</sup> MIAMI RESIDENCES