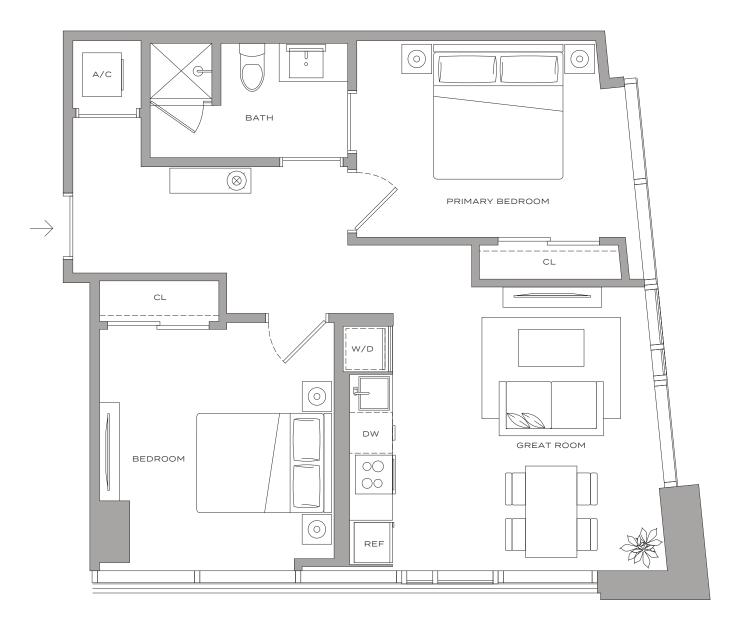

BATHROOM 588 SQFT | 55 M<sup>2</sup>











### Residence A5 – 07



1 BEDROOM + DEN | 1 BATHROOM 705 SQFT | 65 M<sup>2</sup> MIAMI RESIDENCES









### Residence A8 – 01

1 BEDROOM + DEN | 1 BATHROOM 713 SQFT | 66 M<sup>2</sup>













### Residence A6 – 14



1 BEDROOM + DEN | 1 BATHROOM 732 SQFT | 68 M<sup>2</sup>













#### Residence A2 – 10



1 BEDROOM + DEN | 1 BATHROOM 757 SQFT | 70 M<sup>2</sup>













## Residence A4 – 08

1 BEDROOM + DEN | 1 BATHROOM 774 SQFT | 72 M<sup>2</sup>













## Residence A3 – 09



1 BEDROOM + DEN | 1 BATHROOM 791 SQFT | 73 M<sup>2</sup>











#### Residence A1 – 12



1 BEDROOM + DEN | 1 BATHROOM 799 SQFT | 74 M<sup>2</sup>















## Residence B3 – 02

2 BEDROOMS | 1 BATHROOM 750 SQFT | 70 M<sup>2</sup>













## Residence B2 - 06



2 BEDROOMS | 1 BATHROOM 804 SQFT | 75 M<sup>2</sup>













### Residence B1 – 13



2 BEDROOMS | 2 BATHROOMS 1,046 SQFT | 97 M<sup>2</sup>