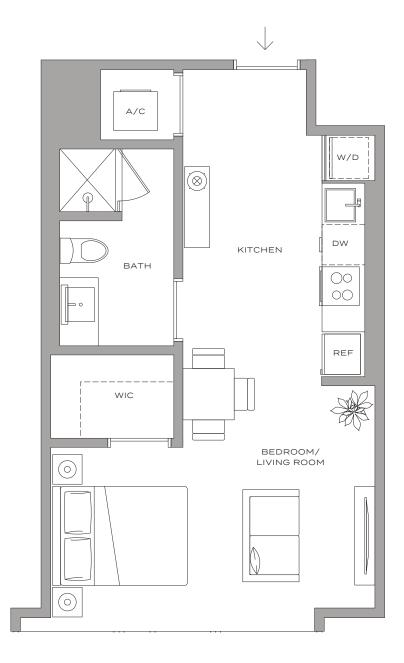

determined in accordance with those definite unit boundaries, is 1,044 square feet. Note that measurements of rooms set forth on this floor plan are generally taken at the greatest points of each given room (as if the room were a perfect rectangle), without regard for any countries of the actual room will typically be smaller than the product obtained by multiplying the stated length times width. All dimensions are approximate and may vary with actual construction, and all floor plans and development plans are subject to change.

## *Residence S6 – 03*

STUDIO / 1 BATHROOM 394 SQFT / 37 M<sup>2</sup>

















# Residence S4 – 05

HUB

STUDIO / 1 BATHROOM 439 SQFT / 41 M<sup>2</sup>













# Residence S2 – 16

MIAMI RESIDENCES

STUDIO / 1 BATHROOM 462 SQFT / 43 M<sup>2</sup>











## Residence S5 - 04

STUDIO / 1 BATHROOM 469 SQFT / 44 M<sup>2</sup>















### Residence S1 – 11

HUB

STUDIO / 1 BATHROOM 475 SQFT / 44 M<sup>2</sup> MIAMI RESIDENCES









### *Residence S3 – 17*

STUDIO + DEN / 1 BATHROOM 589 SQFT / 55 M<sup>2</sup>











### Residence A7 – 15

MIAMI RESIDENCES

1 BEDROOM | 1 BATHROOM 588 SQFT | 55 M<sup>2</sup>











### Residence A5 – 07



1 BEDROOM + DEN | 1 BATHROOM 705 SQFT | 65 M<sup>2</sup> MIAMI RESIDENCES









### Residence A8 – 01

1 BEDROOM + DEN | 1 BATHROOM 713 SQFT | 66 M<sup>2</sup>













### Residence A6 – 14



1 BEDROOM + DEN | 1 BATHROOM 732 SQFT | 68 M<sup>2</sup>













#### Residence A2 – 10



1 BEDROOM + DEN | 1 BATHROOM 757 SQFT | 70 M<sup>2</sup>













## Residence A4 –