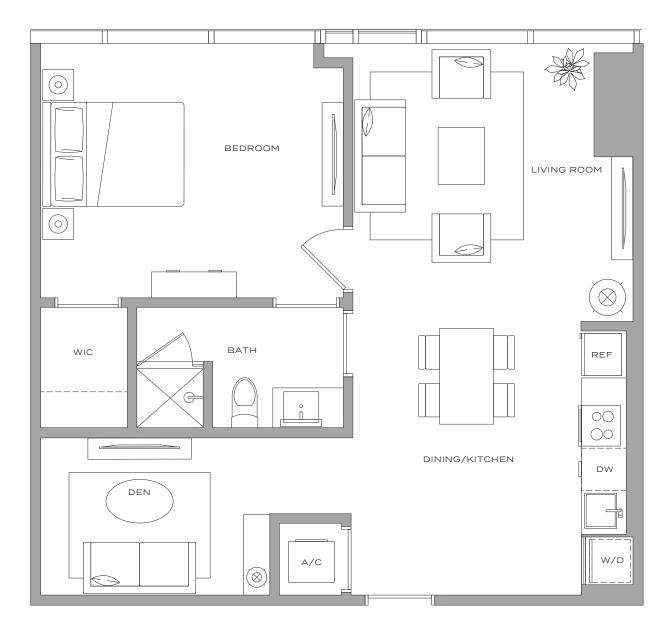

### Residence A5 – 07

1 BEDROOM + DEN | 1 BATHROOM 705 SQFT | 65 M<sup>2</sup> MIAMI RESIDENCES