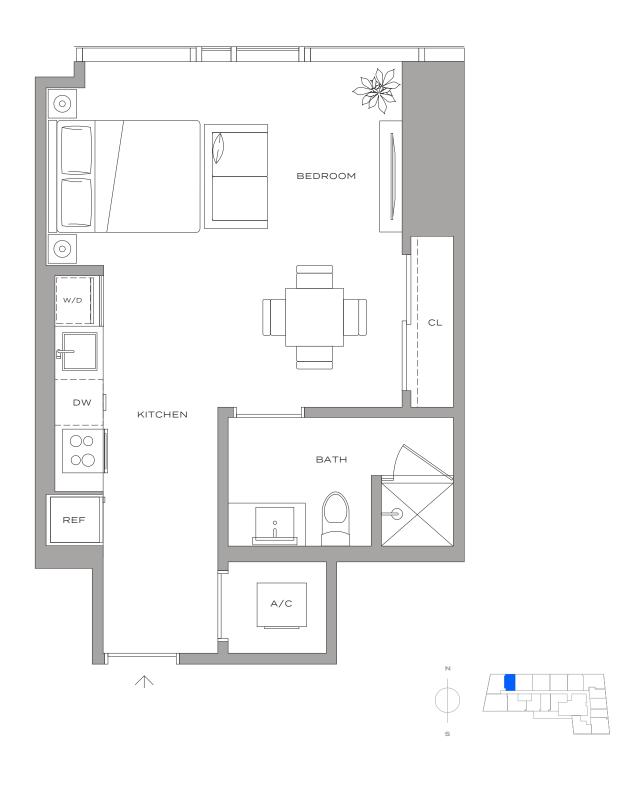

f each given room (as if the room were a perfect rectangle), without regard for any countries of the actual room will typically be smaller than the product obtained by multiplying the stated length times width. All dimensions are approximate and may vary with actual construction, and all floor plans and development plans are subject to change.

## *Residence S6 – 03*

STUDIO / 1 BATHROOM 394 SQFT / 37 M<sup>2</sup>

















# Residence S4 – 05

HUB

STUDIO / 1 BATHROOM 439 SQFT / 41 M<sup>2</sup>













# Residence S2 – 16

MIAMI RESIDENCES

STUDIO / 1 BATHROOM 462 SQFT / 43 M<sup>2</sup>











## Residence S5 - 04

STUDIO / 1 BATHROOM 469 SQFT / 44 M<sup>2</sup>















### Residence S1 – 11

HUB

STUDIO / 1 BATHROOM 475 SQFT / 44 M<sup>2</sup> MIAMI RESIDENCES









### *Residence S3 – 17*

STUDIO + DEN / 1 BATHROOM 589 SQFT / 55 M<sup>2</sup>











### Residence A7 – 15

MIAMI RESIDENCES

1 BEDROOM | 1 BATHROOM 588 SQFT | 55 M<sup>2</sup>











### Residence A5 – 07



1 BEDROOM + DEN | 1 BATHROOM 705 SQFT | 65 M<sup>2</sup> MIAMI RESIDENCES









### Residence A8 – 01

1 BEDROOM + DEN | 1 BATHROOM 713 SQFT | 66 M<sup>2</sup>













### Residence A6 – 14



1 BEDROOM + DEN | 1 BATHROOM 732 SQFT | 68 M<sup>2</sup>













#### Residence A2 – 10



1 BEDROOM + DEN | 1 BATHROOM 757 SQFT | 70 M<sup>2</sup>













## Residence A4 – 08

1 BEDROOM + DEN | 1 BATHROOM 774 SQFT | 72 M<sup>2</sup>













## Residence A3 – 09



1 BEDROOM + DEN | 1 BATHROOM 791 SQFT | 73 M<sup>2</sup>











#### Residence A1 – 12