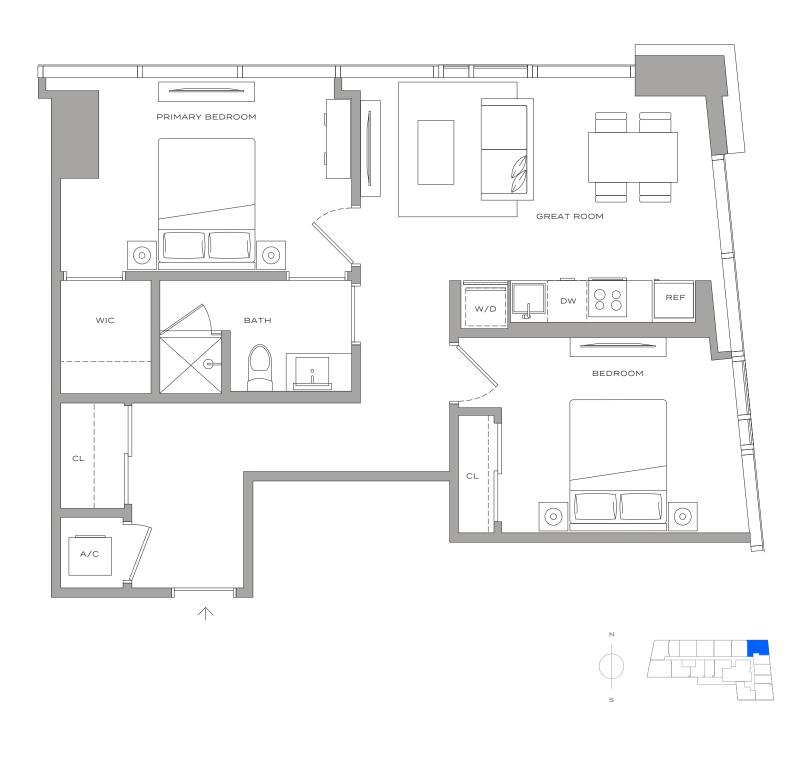

| 1 BATHROOM 705 SQFT | 65 M<sup>2</sup> MIAMI RESIDENCES









### Residence A8 – 01

1 BEDROOM + DEN | 1 BATHROOM 713 SQFT | 66 M<sup>2</sup>













### Residence A6 – 14



1 BEDROOM + DEN | 1 BATHROOM 732 SQFT | 68 M<sup>2</sup>













#### Residence A2 – 10



1 BEDROOM + DEN | 1 BATHROOM 757 SQFT | 70 M<sup>2</sup>













## Residence A4 – 08

1 BEDROOM + DEN | 1 BATHROOM 774 SQFT | 72 M<sup>2</sup>













## Residence A3 – 09



1 BEDROOM + DEN | 1 BATHROOM 791 SQFT | 73 M<sup>2</sup>











#### Residence A1 – 12



1 BEDROOM + DEN | 1 BATHROOM 799 SQFT | 74 M<sup>2</sup>















## Residence B3 – 02

2 BEDROOMS | 1 BATHROOM 750 SQFT | 70 M<sup>2</sup>













## Residence B2 - 06



2 BEDROOMS | 1 BATHROOM 804 SQFT | 75 M<sup>2</sup>













### Residence B1 – 13



2 BEDROOMS | 2 BATHROOMS 1,046 SQFT | 97 M<sup>2</sup>