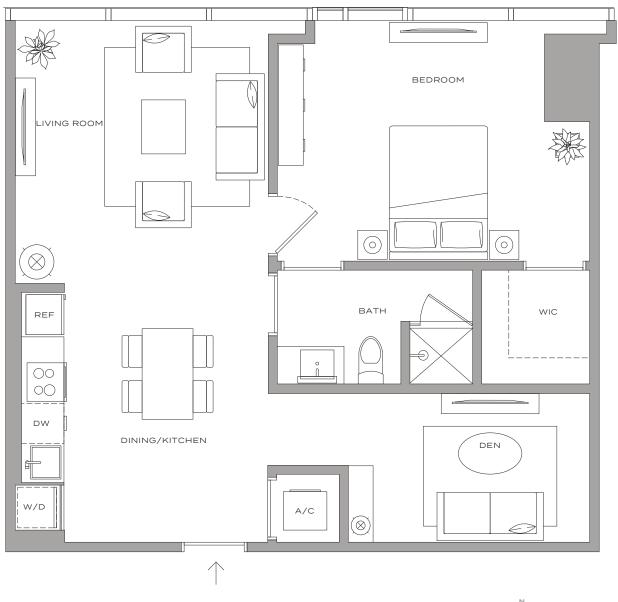

4 M<sup>2</sup>















### Residence S1 – 11

HUB

STUDIO / 1 BATHROOM 475 SQFT / 44 M<sup>2</sup> MIAMI RESIDENCES









### *Residence S3 – 17*

STUDIO + DEN / 1 BATHROOM 589 SQFT / 55 M<sup>2</sup>











### Residence A7 – 15

MIAMI RESIDENCES

1 BEDROOM | 1 BATHROOM 588 SQFT | 55 M<sup>2</sup>











### Residence A5 – 07



1 BEDROOM + DEN | 1 BATHROOM 705 SQFT | 65 M<sup>2</sup> MIAMI RESIDENCES









### Residence A8 – 01

1 BEDROOM + DEN | 1 BATHROOM 713 SQFT | 66 M<sup>2</sup>













### Residence A6 – 14



1 BEDROOM + DEN | 1 BATHROOM 732 SQFT | 68 M<sup>2</sup>













#### Residence A2 – 10



1 BEDROOM + DEN | 1 BATHROOM 757 SQFT | 70 M<sup>2</sup>













## Residence A4 – 08

1 BEDROOM + DEN | 1 BATHROOM 774 SQFT | 72 M<sup>2</sup>













## Residence A3 – 09



1 BEDROOM + DEN | 1 BATHROOM 791 SQFT | 73 M<sup>2</sup>











#### Residence A1 – 12



1 BEDROOM + DEN | 1 BATHROOM 799 SQFT | 74 M<sup>2</sup>















## Residence B3 – 02

2 BEDROOMS | 1 BATHROOM 750 SQFT | 70 M<sup>2</sup>













## Residence B2 - 06



2 BEDROOMS | 1 BATHROOM 804 SQFT | 75 M<sup>2</sup>













### Residence B1 – 13



2 BEDROOMS | 2 BATHROOMS 1,046 SQFT | 97 M<sup>2</sup>