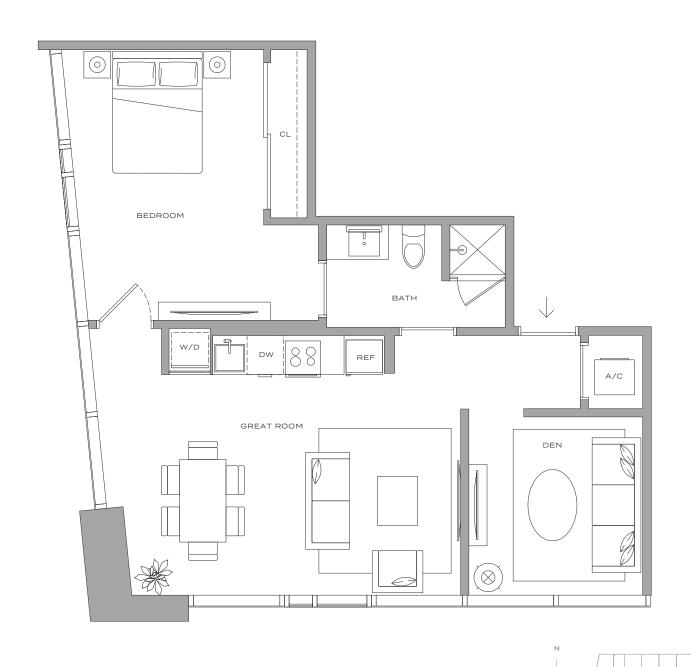

94 SQFT / 37 M<sup>2</sup>

















# Residence S4 – 05

HUB

STUDIO / 1 BATHROOM 439 SQFT / 41 M<sup>2</sup>













# Residence S2 – 16

MIAMI RESIDENCES

STUDIO / 1 BATHROOM 462 SQFT / 43 M<sup>2</sup>











## Residence S5 - 04

STUDIO / 1 BATHROOM 469 SQFT / 44 M<sup>2</sup>















### Residence S1 – 11

HUB

STUDIO / 1 BATHROOM 475 SQFT / 44 M<sup>2</sup> MIAMI RESIDENCES









### *Residence S3 – 17*

STUDIO + DEN / 1 BATHROOM 589 SQFT / 55 M<sup>2</sup>











### Residence A7 – 15

MIAMI RESIDENCES

1 BEDROOM | 1 BATHROOM 588 SQFT | 55 M<sup>2</sup>











### Residence A5 – 07



1 BEDROOM + DEN | 1 BATHROOM 705 SQFT | 65 M<sup>2</sup> MIAMI RESIDENCES









### Residence A8 – 01

1 BEDROOM + DEN | 1 BATHROOM 713 SQFT | 66 M<sup>2</sup>













### Residence A6 – 14



1 BEDROOM + DEN | 1 BATHROOM 732 SQFT | 68 M<sup>2</sup>













#### Residence A2 – 10



1 BEDROOM + DEN | 1 BATHROOM 757 SQFT | 70 M<sup>2</sup>













## Residence A4 – 08

1 BEDROOM + DEN | 1 BATHROOM 774 SQFT | 72 M<sup>2</sup>













## Residence A3 – 09



1 BEDROOM + DEN | 1 BATHROOM 791 SQFT | 73 M<sup>2</sup>











#### Residence A1 – 12



1 BEDROOM + DEN | 1 BATHROOM 799 SQFT | 74 M<sup>2</sup>















## Residence B3 – 02

2 BEDROOMS | 1 BATHROOM 750 SQFT | 70 M<sup>2</sup>













## Residence B2 - 06



2 BEDROOMS | 1 BATHROOM 804 SQFT | 75 M<sup>2</sup>













### Residence B1 – 13



2 BEDROOMS | 2 BATHROOMS 1,046 SQFT | 97 M<sup>2</sup>