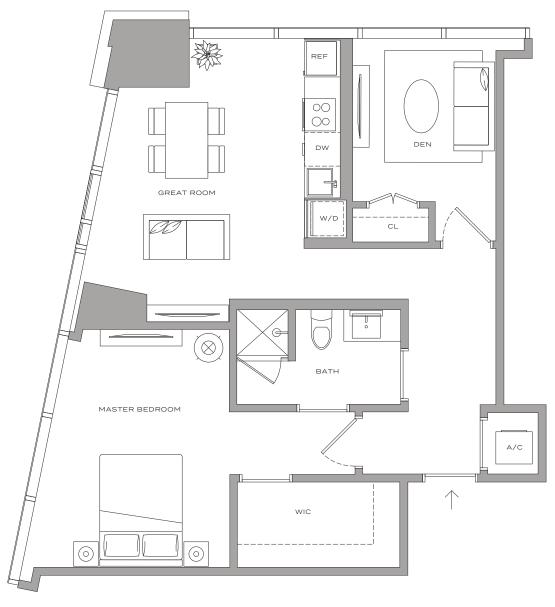

### Residence A5 – 07

1 BEDROOM + DEN | 1 BATHROOM 705 SQFT | 65 M<sup>2</sup> MIAMI RESIDENCES