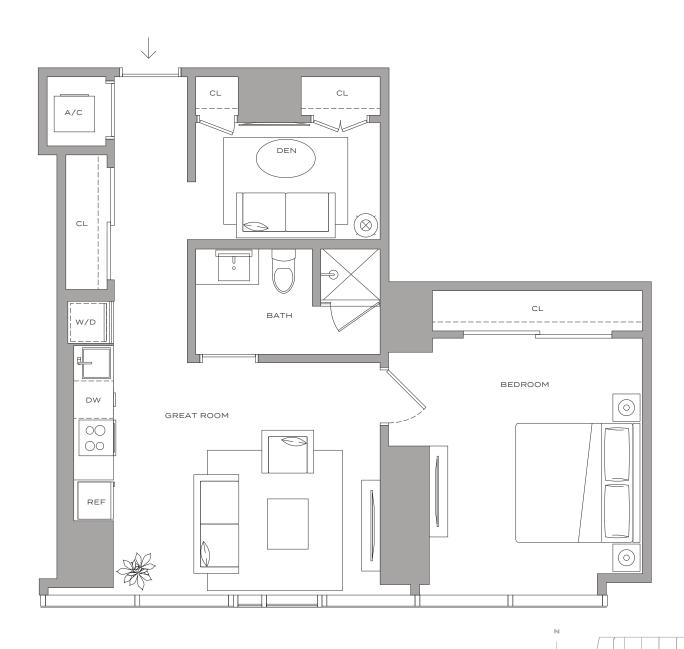

QFT / 41 M<sup>2</sup>













# Residence S2 – 16

MIAMI RESIDENCES

STUDIO / 1 BATHROOM 462 SQFT / 43 M<sup>2</sup>











## Residence S5 - 04

STUDIO / 1 BATHROOM 469 SQFT / 44 M<sup>2</sup>















### Residence S1 – 11

HUB

STUDIO / 1 BATHROOM 475 SQFT / 44 M<sup>2</sup> MIAMI RESIDENCES









### *Residence S3 – 17*

STUDIO + DEN / 1 BATHROOM 589 SQFT / 55 M<sup>2</sup>











### Residence A7 – 15

MIAMI RESIDENCES

1 BEDROOM | 1 BATHROOM 588 SQFT | 55 M<sup>2</sup>











### Residence A5 – 07



1 BEDROOM + DEN | 1 BATHROOM 705 SQFT | 65 M<sup>2</sup> MIAMI RESIDENCES









### Residence A8 – 01

1 BEDROOM + DEN | 1 BATHROOM 713 SQFT | 66 M<sup>2</sup>













### Residence A6 – 14



1 BEDROOM + DEN | 1 BATHROOM 732 SQFT | 68 M<sup>2</sup>













#### Residence A2 – 10



1 BEDROOM + DEN | 1 BATHROOM 757 SQFT | 70 M<sup>2</sup>













## Residence A4 – 08

1 BEDROOM + DEN | 1 BATHROOM 774 SQFT | 72 M<sup>2</sup>













## Residence A3 – 09



1 BEDROOM + DEN | 1 BATHROOM 791 SQFT | 73 M<sup>2</sup>











#### Residence A1 – 12



1 BEDROOM + DEN | 1 BATHROOM 799 SQFT | 74 M<sup>2</sup>















## Residence B3 – 02

2 BEDROOMS | 1 BATHROOM 750 SQFT | 70 M<sup>2</sup>













## Residence B2 - 06



2 BEDROOMS | 1 BATHROOM 804 SQFT | 75 M<sup>2</sup>













### Residence B1 – 13



2 BEDROOMS | 2 BATHROOMS 1,046 SQFT | 97 M<sup>2</sup>