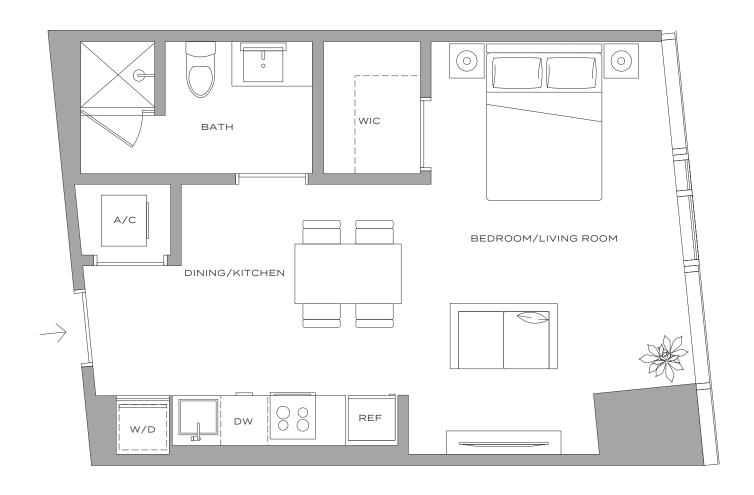

### Residence A5 – 07

1 BEDROOM + DEN | 1 BATHROOM 705 SQFT | 65 M<sup>2</sup> MIAMI RESIDENCES