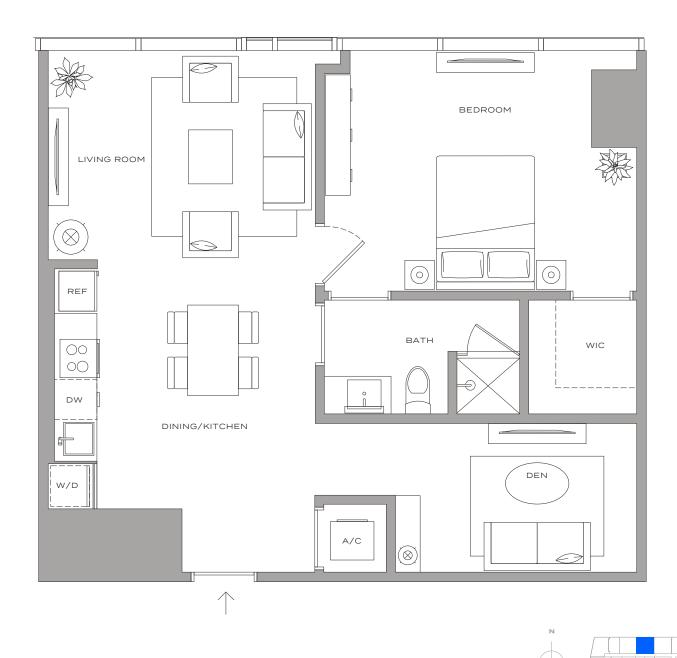

M<sup>2</sup> MIAMI RESIDENCES









### *Residence S3 – 17*

STUDIO + DEN / 1 BATHROOM 589 SQFT / 55 M<sup>2</sup>











### Residence A7 – 15

MIAMI RESIDENCES

1 BEDROOM | 1 BATHROOM 588 SQFT | 55 M<sup>2</sup>











### Residence A5 – 07



1 BEDROOM + DEN | 1 BATHROOM 705 SQFT | 65 M<sup>2</sup> MIAMI RESIDENCES









### Residence A8 – 01

1 BEDROOM + DEN | 1 BATHROOM 713 SQFT | 66 M<sup>2</sup>













### Residence A6 – 14



1 BEDROOM + DEN | 1 BATHROOM 732 SQFT | 68 M<sup>2</sup>













#### Residence A2 – 10



1 BEDROOM + DEN | 1 BATHROOM 757 SQFT | 70 M<sup>2</sup>













## Residence A4 – 08

1 BEDROOM + DEN | 1 BATHROOM 774 SQFT | 72 M<sup>2</sup>













## Residence A3 – 09



1 BEDROOM + DEN | 1 BATHROOM 791 SQFT | 73 M<sup>2</sup>











#### Residence A1 – 12



1 BEDROOM + DEN | 1 BATHROOM 799 SQFT | 74 M<sup>2</sup>















## Residence B3 – 02

2 BEDROOMS | 1 BATHROOM 750 SQFT | 70 M<sup>2</sup>













## Residence B2 - 06



2 BEDROOMS | 1 BATHROOM 804 SQFT | 75 M<sup>2</sup>













### Residence B1 – 13



2 BEDROOMS | 2 BATHROOMS 1,046 SQFT | 97 M<sup>2</sup>