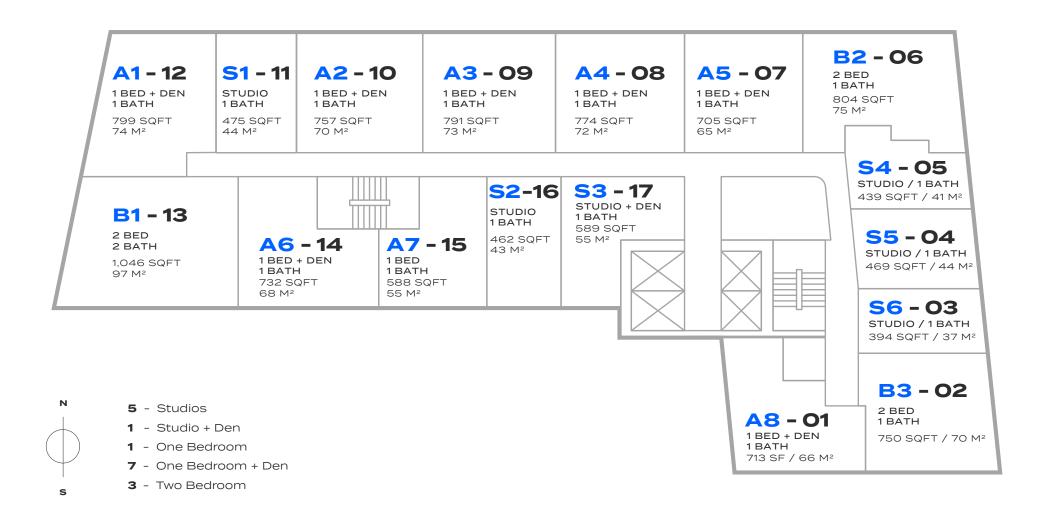

## *Residence S6 – 03*

STUDIO / 1 BATHROOM 394 SQFT / 37 M<sup>2</sup>

# Residence S4 – 05

HUB

STUDIO / 1 BATHROOM 439 SQFT / 41 M<sup>2</sup>

# Residence S2 – 16

MIAMI RESIDENCES

STUDIO / 1 BATHROOM 462 SQFT / 43 M<sup>2</sup>

## Residence S5 - 04

STUDIO / 1 BATHROOM 469 SQFT / 44 M<sup>2</sup>

### Residence S1 – 11

HUB

STUDIO / 1 BATHROOM 475 SQFT / 44 M<sup>2</sup> MIAMI RESIDENCES

### *Residence S3 – 17*

STUDIO + DEN / 1 BATHROOM 589 SQFT / 55 M<sup>2</sup>

### Residence A7 – 15

MIAMI RESIDENCES

1 BEDROOM | 1 BATHROOM 588 SQFT | 55 M<sup>2</sup>

### Residence A5 – 07

1 BEDROOM + DEN | 1 BATHROOM 705 SQFT | 65 M<sup>2</sup> MIAMI RESIDENCES

### Residence A8 – 01

1 BEDROOM + DEN | 1 BATHROOM 713 SQFT | 66 M<sup>2</sup>

### Residence A6 – 14

1 BEDROOM + DEN | 1 BATHROOM 732 SQFT | 68 M<sup>2</sup>

#### Residence A2 – 10

1 BEDROOM + DEN | 1 BATHROOM 757 SQFT | 70 M<sup>2</sup>

## Residence A4 – 08

1 BEDROOM + DEN | 1 BATHROOM 774 SQFT | 72 M<sup>2</sup>

## Residence A3 – 09

1 BEDROOM + DEN | 1 BATHROOM 791 SQFT | 73 M<sup>2</sup>

#### Residence A1 – 12

1 BEDROOM + DEN | 1 BATHROOM 799 SQFT | 74 M<sup>2</sup>

## Residence B3 – 02

2 BEDROOMS | 1 BATHROOM 750 SQFT | 70 M<sup>2</sup>

## Residence B2 - 06

2 BEDROOMS | 1 BATHROOM 804 SQFT | 75 M<sup>2</sup>

### Residence B1 – 13

2 BEDROOMS | 2 BATHROOMS 1,046 SQFT | 97 M<sup>2</sup>