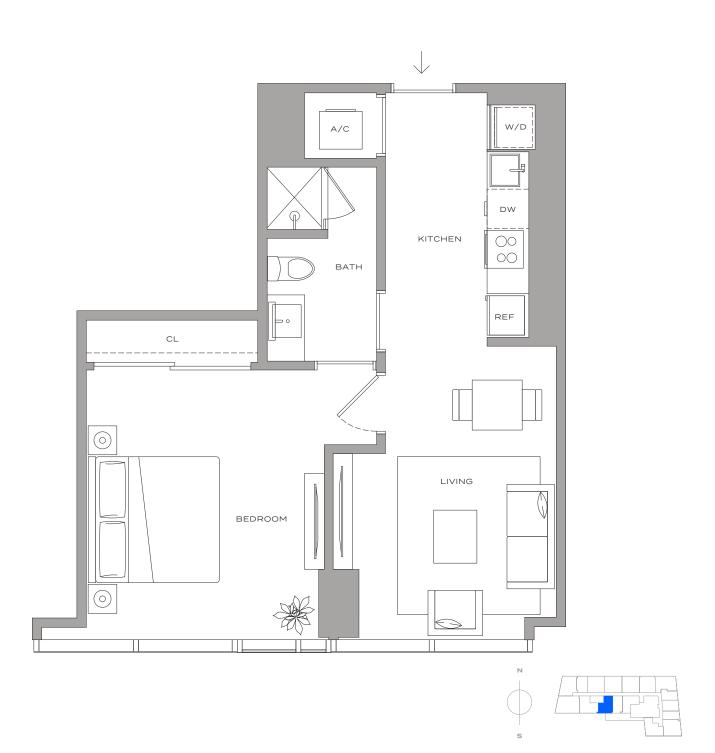

### Residence A7 – 15

MIAMI RESIDENCES

1 BEDROOM | 1 BATHROOM 588 SQFT | 55 M<sup>2</sup>