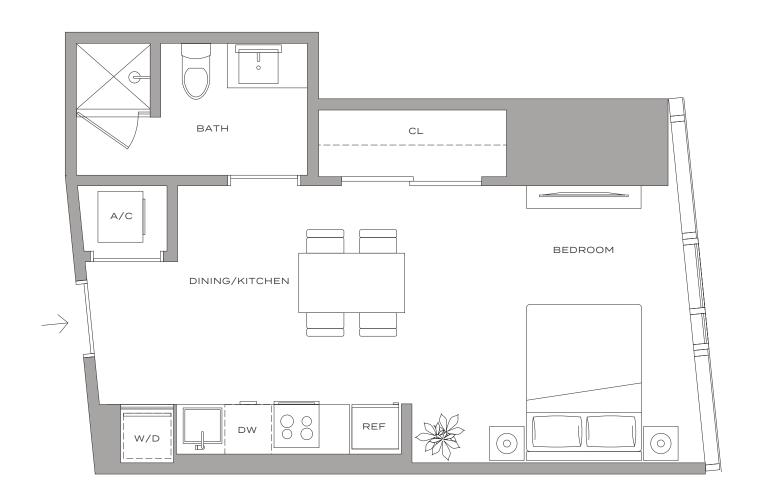

# Residence S2 – 16

MIAMI RESIDENCES

STUDIO / 1 BATHROOM 462 SQFT / 43 M<sup>2</sup>