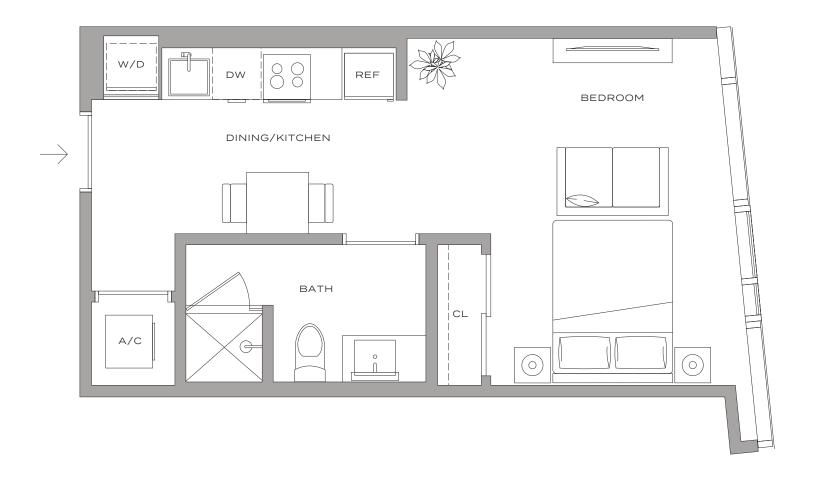

# Residential Floorplate

MIAMI RESIDENCES

Stated dimensions are measured to the exterior boundaries of the exterior walls and the centerline of interior demising walls and in fact vary from the dimensions that would be determined by using the description and definition of the "Unit" set forth in the Declaration (which generally only includes the interior airspace between the perimeter walls and excludes interior structural components). For your reference, the area of the Unit, determined in accordance with those definite unit boundaries, is 1,044 square feet. Note that measurements of rooms set forth on this floor plan are generally taken at the greatest points of each given room (as if the room were a perfect rectangle), without regard for any countries of the actual room will typically be smaller than the product obtained by multiplying the stated length times width. All dimensions are approximate and may vary with actual construction, and all floor plans and development plans are subject to change.