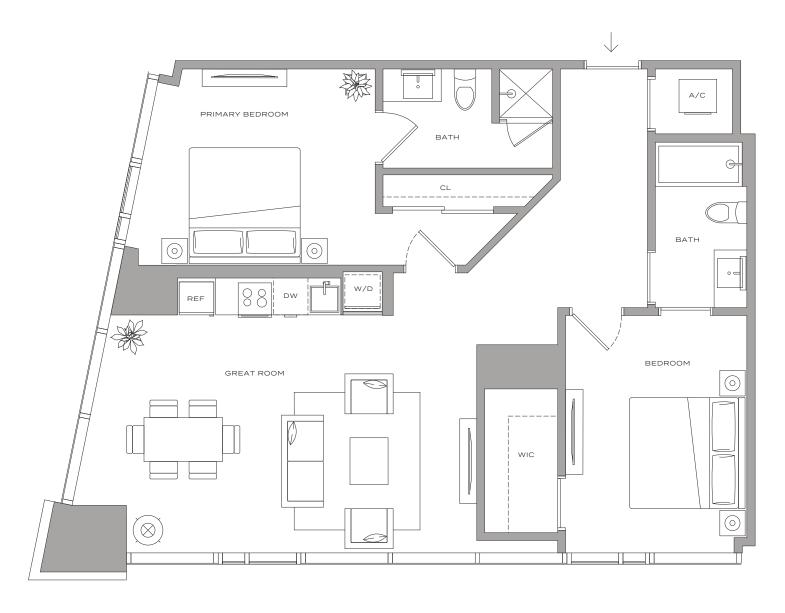

1 BEDROOM + DEN | 1 BATHROOM 713 SQFT | 66 M<sup>2</sup>













### Residence A6 – 14



1 BEDROOM + DEN | 1 BATHROOM 732 SQFT | 68 M<sup>2</sup>













#### Residence A2 – 10



1 BEDROOM + DEN | 1 BATHROOM 757 SQFT | 70 M<sup>2</sup>













## Residence A4 – 08

1 BEDROOM + DEN | 1 BATHROOM 774 SQFT | 72 M<sup>2</sup>













## Residence A3 – 09



1 BEDROOM + DEN | 1 BATHROOM 791 SQFT | 73 M<sup>2</sup>











#### Residence A1 – 12



1 BEDROOM + DEN | 1 BATHROOM 799 SQFT | 74 M<sup>2</sup>















## Residence B3 – 02

2 BEDROOMS | 1 BATHROOM 750 SQFT | 70 M<sup>2</sup>













## Residence B2 - 06



2 BEDROOMS | 1 BATHROOM 804 SQFT | 75 M<sup>2</sup>













### Residence B1 – 13



2 BEDROOMS | 2 BATHROOMS 1,046 SQFT | 97 M<sup>2</sup>