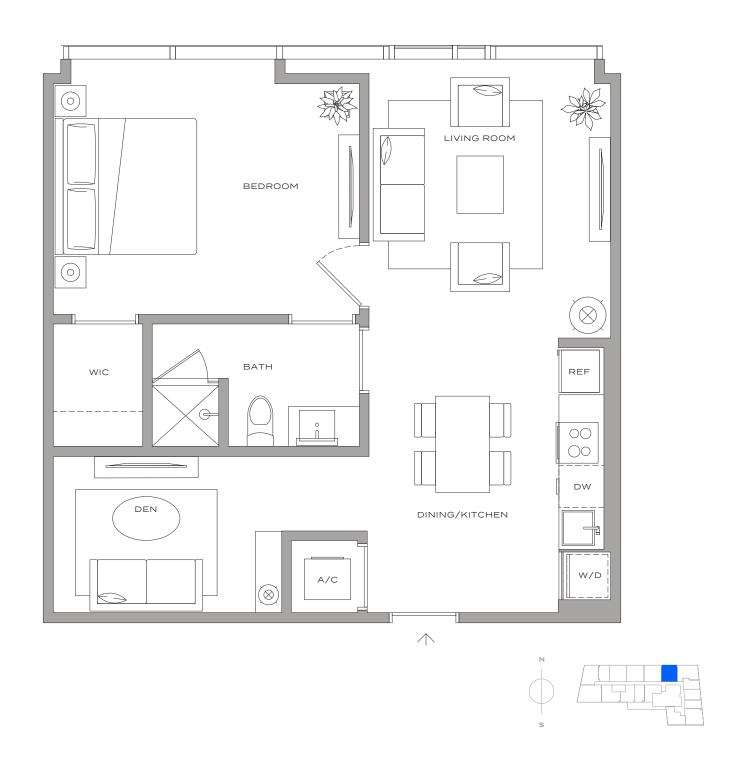

and development plans are subject to change.

## *Residence S6 – 03*

STUDIO / 1 BATHROOM 394 SQFT / 37 M<sup>2</sup>

















# Residence S4 – 05

HUB

STUDIO / 1 BATHROOM 439 SQFT / 41 M<sup>2</sup>













# Residence S2 – 16

MIAMI RESIDENCES

STUDIO / 1 BATHROOM 462 SQFT / 43 M<sup>2</sup>











## Residence S5 - 04

STUDIO / 1 BATHROOM 469 SQFT / 44 M<sup>2</sup>















### Residence S1 – 11

HUB

STUDIO / 1 BATHROOM 475 SQFT / 44 M<sup>2</sup> MIAMI RESIDENCES









### *Residence S3 – 17*

STUDIO + DEN / 1 BATHROOM 589 SQFT / 55 M<sup>2</sup>











### Residence A7 – 15

MIAMI RESIDENCES

1 BEDROOM | 1 BATHROOM 588 SQFT | 55 M<sup>2</sup>











### Residence A5 – 07



1 BEDROOM + DEN | 1 BATHROOM 705 SQFT | 65 M<sup>2</sup> MIAMI RESIDENCES









### Residence A8 – 01

1 BEDROOM + DEN | 1 BATHROOM 713 SQFT | 66 M<sup>2</sup>













### Residence A6 – 14



1 BEDROOM + DEN | 1 BATHROOM 732 SQFT | 68 M<sup>2</sup>













#### Residence A2 – 10



1 BEDROOM + DEN | 1 BATHROOM 757 SQFT | 70 M<sup>2</sup>













## Residence A4 – 08

1 BEDROOM + DEN | 1 BATHROOM 774 SQFT | 72 M<sup>2</sup>













## Residence A3 – 09



1 BEDROOM + DEN | 1 BATHROOM 791 SQFT | 73 M<sup>2</sup>











#### Residence A1 – 12



1 BEDROOM + DEN | 1 BATHROOM 799 SQFT | 74 M<sup>2</sup>















## Residence B3 – 02

2 BEDROOMS | 1 BATHROOM 750 SQFT | 70 M<sup>2</sup>













## Residence B2 - 06



2 BEDROOMS | 1 BATHROOM 804 SQFT | 75 M<sup>2</sup>













### Residence B1 – 13



2 BEDROOMS | 2 BATHROOMS